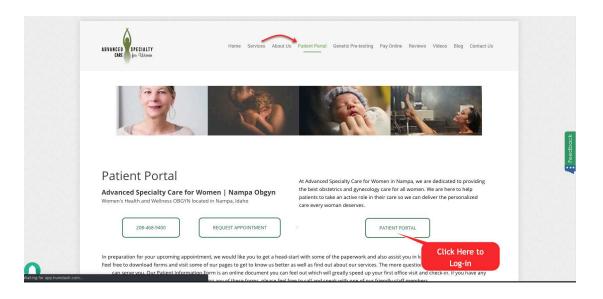

1. 15 minutes prior to your appointment go to https://nampaobgyn.com and click on "Patient Portal."

2. Login to your Patient Portal

3. Click on the orange "Join Televisit" button toward the bottom of the screen.