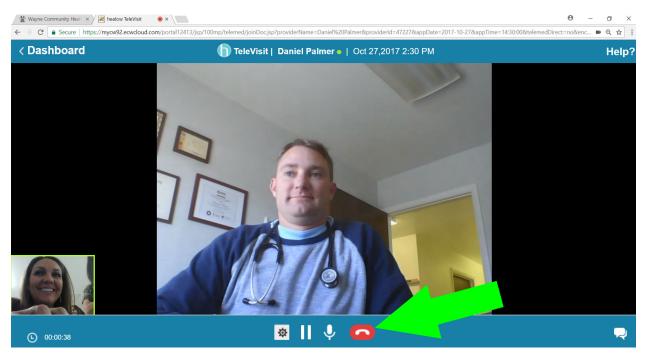

6. When you are ready to start your visit click "Start Televisist."

7. At this screen you will wait for your provider to connect. This may take a few minutes.

8. Once your provider joins your visit will begin. When the visit is complete click the red phone icon at the bottom of the screen.