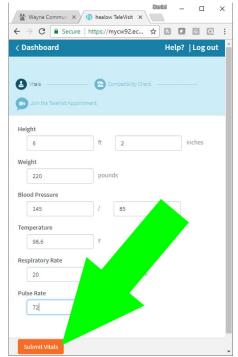

4. Please fill in your vital signs as thoroughly and accurate as possible. Each field does **NOT** need to be populated in order for you to continue. After your vital signs are filled in and submitted you are "checked in."