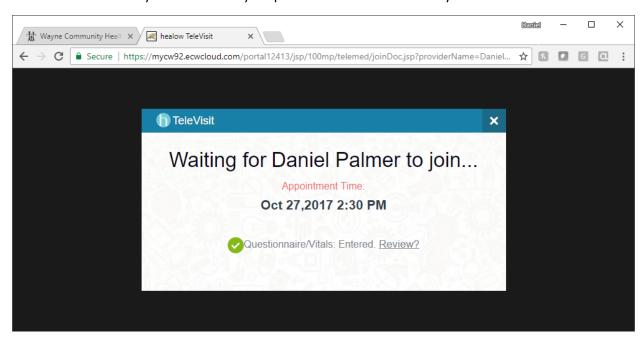

6. When you are ready to start your visit click "Start Televisist."

7. At this screen you will wait for your provider to connect. This may take a few minutes.

8. Once your provider joins your visit will begin. When the visit is complete click the red phone icon at the bottom of the screen.