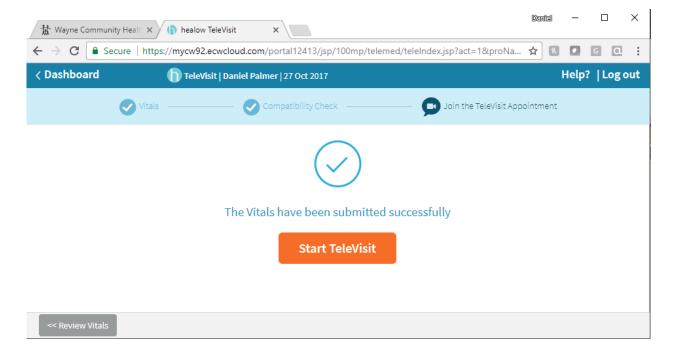

6. When you are ready to start your visit click "Start Televisist."

7. At this screen you will wait for your provider to connect. This may take a few minutes.

8. Once your provider joins your visit will begin. When the visit is complete click the red phone icon at the bottom of the screen.