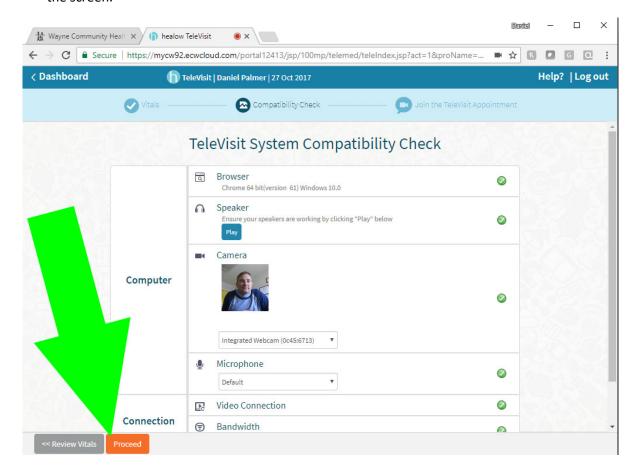

5. Your computer will automatically run a system compatibility check. Wait for your computer to complete this process. Once it finishes you will be able to click "**Proceed**" on the bottom left of the screen.