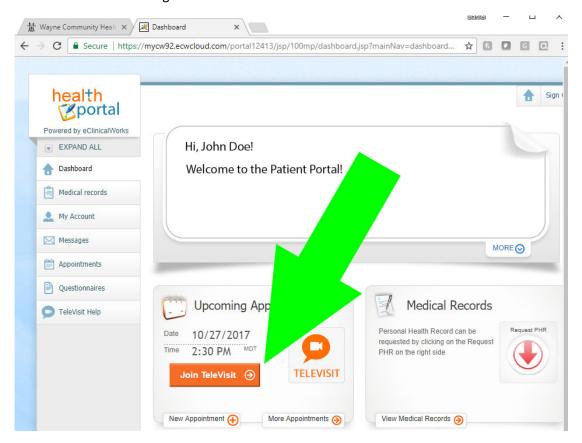

1. 15 minutes prior to your appointment go to https://nampaobgyn.com and click on "Patient Portal."

2. Login to your Patient Portal

3. Click on the orange "Join Televisit" button toward the bottom of the screen.