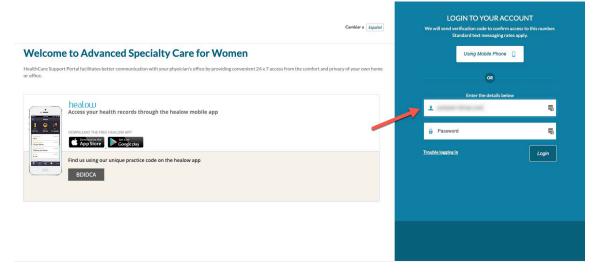

1. 15 minutes prior to your appointment go to https://nampaobgyn.com and click on "Patient Portal."

2. Login to your Patient Portal

3. Click on the orange "Join Televisit" button toward the bottom of the screen.